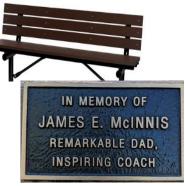

## Memorial Park - Park Bench donation application

Each bench is 6' recycled plastic and will be placed in a concrete base. The cost of the bench is \$1,000 which includes an engraved plaque. Plaques are 5" x 3" bronze castings. Plaques may contain text characters only. No photos or graphics. You can have 3 to 4 lines of text with a maximum of 20 character per line (including spaces).

Warwick Township reserves the right to approve wording that will appear on plaques.

| Name    | e:<br> |     |               |       | <br> |          |      |    |      |     |        |      |      |   | ALTHOUGH AND |
|---------|--------|-----|---------------|-------|------|----------|------|----|------|-----|--------|------|------|---|--------------------------------------------------|
| Addre   | ess: _ |     |               | <br>  |      |          |      |    |      |     |        | <br> |      |   |                                                  |
| City: _ |        |     |               | <br>  | <br> |          | Stat | e: | <br> | _ 7 | Zip: _ |      |      |   |                                                  |
| Phon    | e:     |     |               |       |      |          |      |    |      |     |        |      |      |   |                                                  |
| E-mai   | il:    |     |               | <br>  | <br> |          |      |    | <br> |     |        | <br> |      |   |                                                  |
|         |        | Pl€ | ease p<br>3-4 | he ex |      | <b>.</b> |      |    |      |     | _      | •    | ļue. | ı |                                                  |
|         |        |     |               |       |      |          |      |    |      |     |        |      |      |   |                                                  |